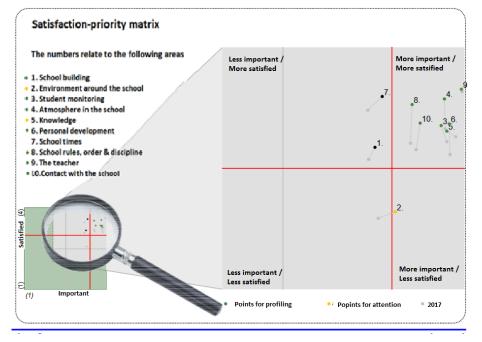

The appreciation for the school by the parents is scored as 'good'.

According to the survey, the school can use seven significantly positive aspects in its profile:

- The teachers •
- Contact between the school & parents
- School rules, order & discipline .
- Student monitoring •
- **Personal development** •
- School atmosphere
- **School Building**

According to the survey, a significant area for attention is the environment around the school buildings. The plans to open a new single site to replace the current three split sites will address all concerns.